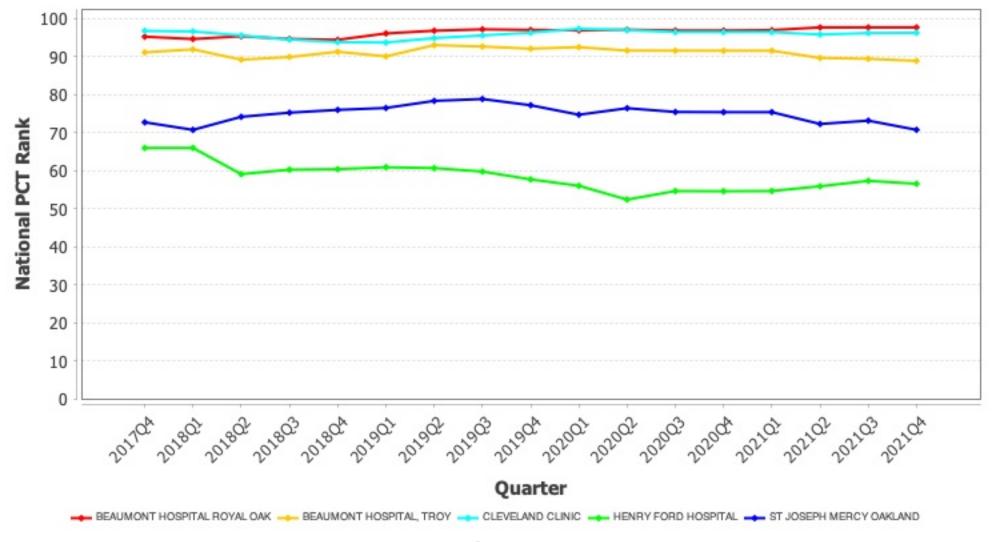

# Cardiac Patient Safety

An aggregation of patient safety measure rankings related to cardiac care.

Page 2

Prepared for: Ashbec LLC

Generation Date: Sep 21, 2022

This is an example of looking at competing hospitals in a geographic area.