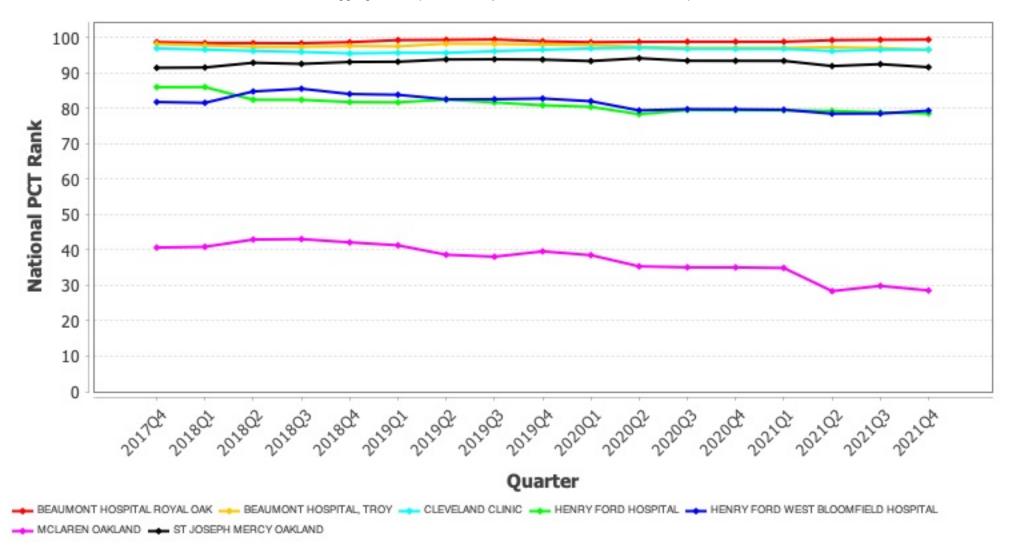

# **Overall Patient Safety**

This is an aggregation of patient safety measures across all available specialties.

Page 1

Prepared for: Ashbec LLC

Generation Date: Sep 21, 2022

This is an example of looking at competing hospitals in a geographic area.