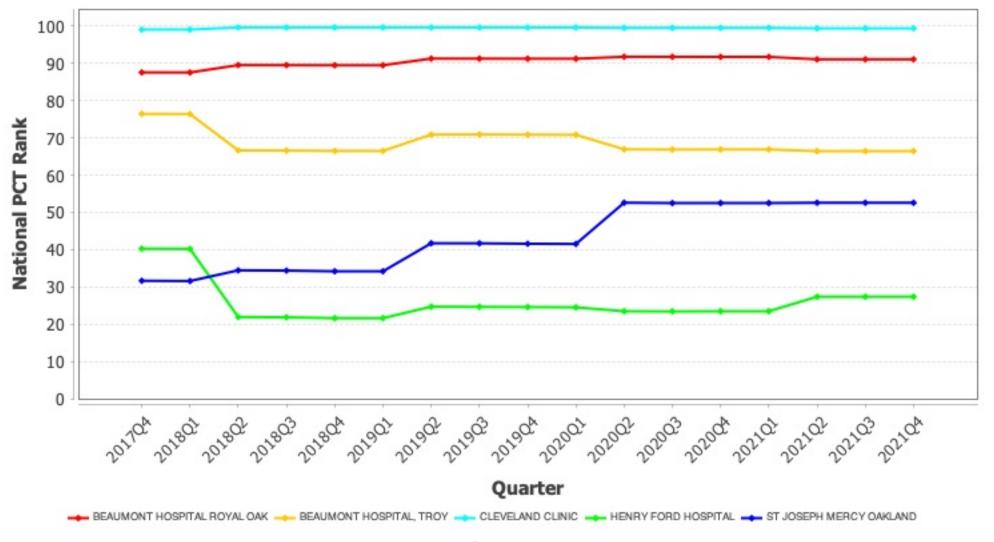

### MORT\_30\_CABG

Death rate for Coronary Artery Bypass Graft (CABG) surgery patients

Page 3

Prepared for: Ashbec LLC

Generation Date: Sep 21, 2022

This is an example of looking at competing hospitals in a geographic area.