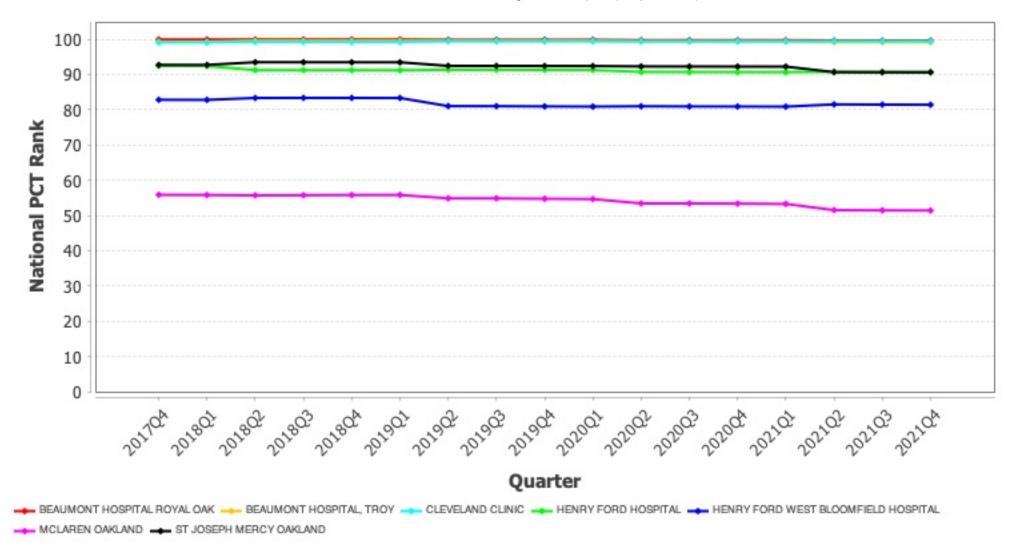

### READM\_30\_HOSP\_WIDE

Rate of readmission after discharge from hospital (hospital-wide)

Page 4

Report Definition as of Sep 21, 2022

Report Description: This is an example of looking at competing hospitals in a geographic area.